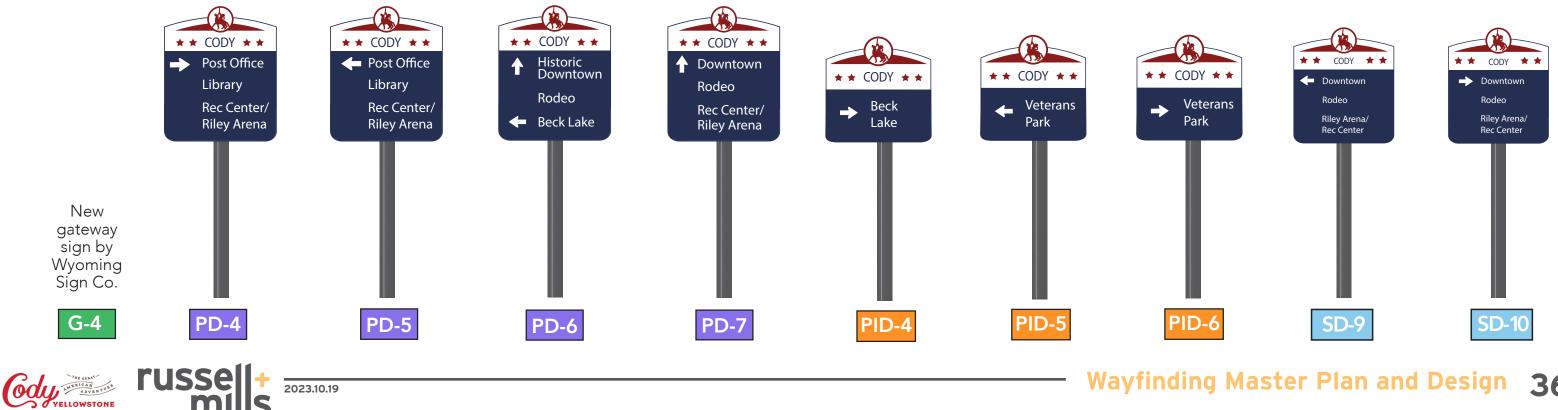

Ryan Hauck, Park County Travel Council Executive Director, provided the Governing Body with information relating to the Countywide Signage and Bears in the Basin Project. Staff was directed to put a request for consideration on the next regular meeting.