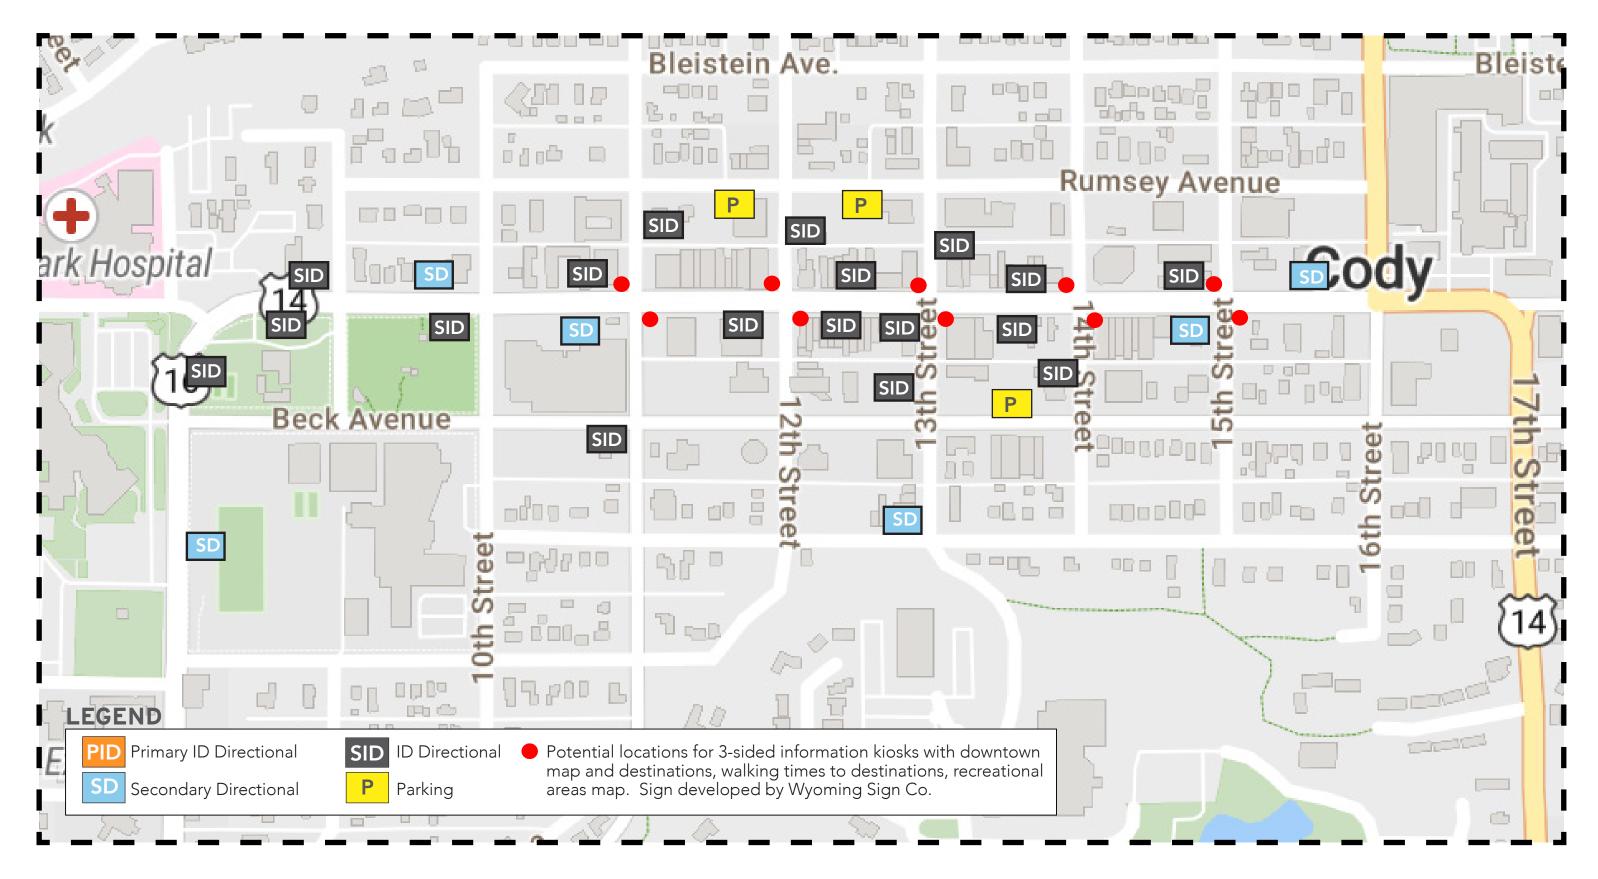

Spokesperson: Ryan Hauck, Park County Travel Council. Staff Reference: Barry Cook, City Administrator and/or Phillip Bowman, Public Works Director

 b. Ordinance 2023-13 Third and Final Reading An Ordinance amending Title 9, Chapter 2, Section 1(C) of the City of Cody Code to adopt the 2023 Edition of the National Electrical Code. Staff Reference Todd Stowell, City Planner

Ryan Hauck, Park County Travel Council Executive Director, provided the Governing Body with information relating to the Countywide Signage and Bears in the Basin Project. Staff was directed to put a request for consideration on the next regular meeting.