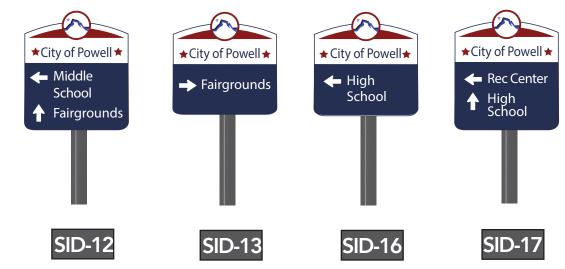

- a. Approval of Minutes: Minutes from November 7, 2023 and November 14, 2023.
- b. Approve Vouchers and Payroll in the amount of \$1,444,334.97.
- c. Authorize the Mayor to sign a ballot voting for Hale Redding, Don F. Shreve Jr. and Richard C. Grant Jr. to be elected to the Local Government Liability Pool Board for a three-year term beginning January 1, 2024
- 2. <u>Public Comments:</u> The City Council welcomes input from the public. In order for everyone to be heard, please limit your comments to two (2) minutes per person and limit speakers to provide new comments/remarks. The Guidelines for the Conduct of City Council Meetings do not allow action to be taken on public comments.
- 3. Public Hearings
- 4. Conduct of Business
  - a. Authorize the Mayor to sign the Wyoming Department of Transportation Permit to Encroach on Public Right-of-Way, contingent upon final review and concurrence of the stamped engineering documents for the light poles and GPS coordinates for all signage relating to the Park County Travel Council Wayfinding Master Plan Sign Project.

Spokesperson: Ryan Hauck, Park County Travel Council. Staff Reference: Barry Cook, City Administrator and/or Phillip Bowman, Public Works Director

 b. Ordinance 2023-13 Third and Final Reading An Ordinance amending Title 9, Chapter 2, Section 1(C) of the City of Cody Code to adopt the 2023 Edition of the National Electrical Code. Staff Reference Todd Stowell, City Planner