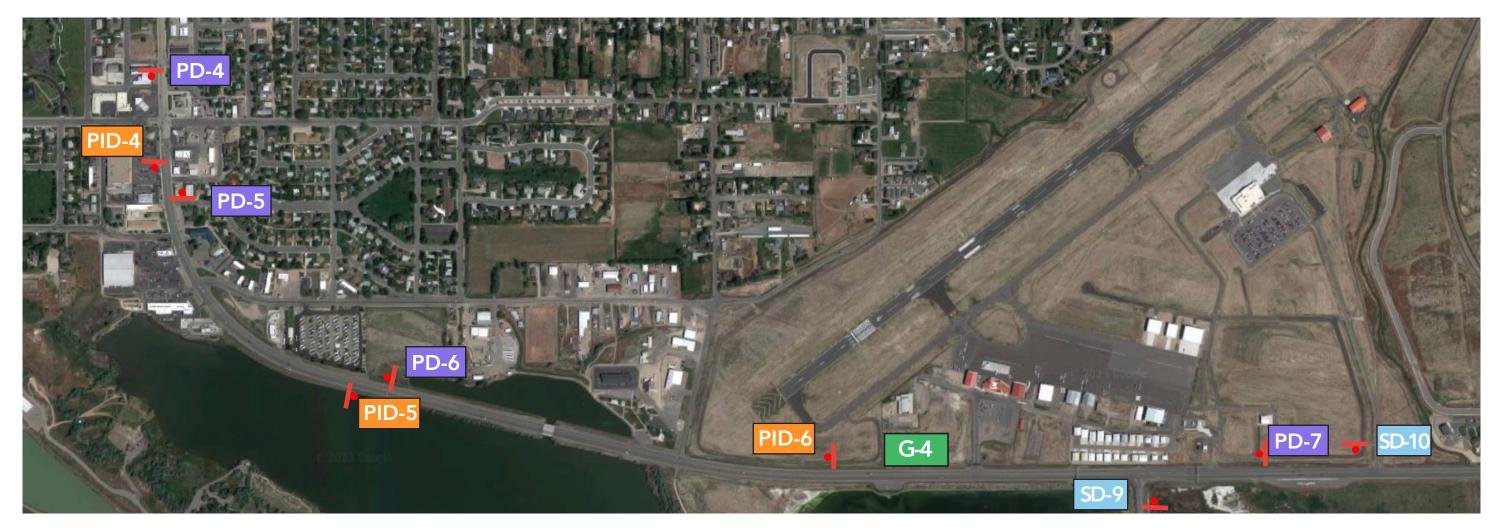

Ryan Hauck, Park County Travel Council Executive Director, provided the Governing Body with information relating to the Countywide Signage and Bears in the Basin Project. Staff was directed to put a request for consideration on the next regular meeting.