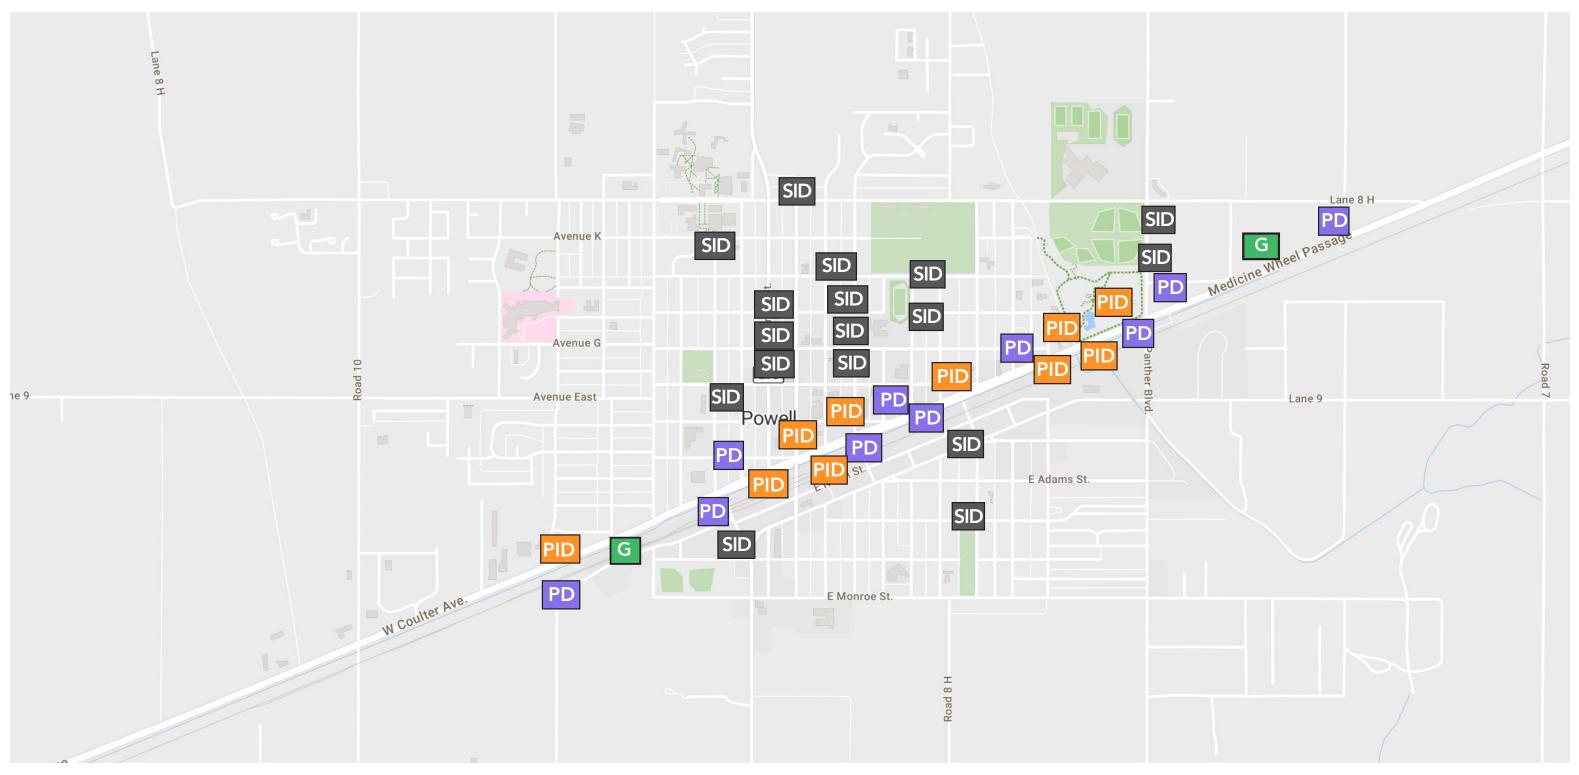

Ryan Hauck, Park County Travel Council Executive Director, provided the Governing Body with information relating to the Countywide Signage and Bears in the Basin Project. Staff was directed to put a request for consideration on the next regular meeting.