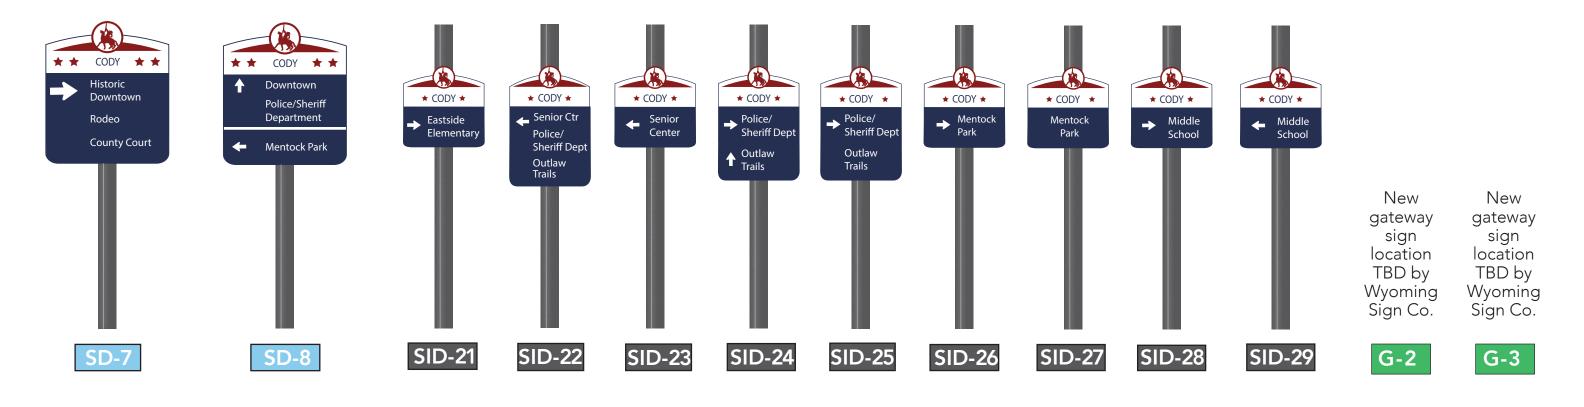

Ryan Hauck, Park County Travel Council Executive Director, provided the Governing Body with information relating to the Countywide Signage and Bears in the Basin Project. Staff was directed to put a request for consideration on the next regular meeting.