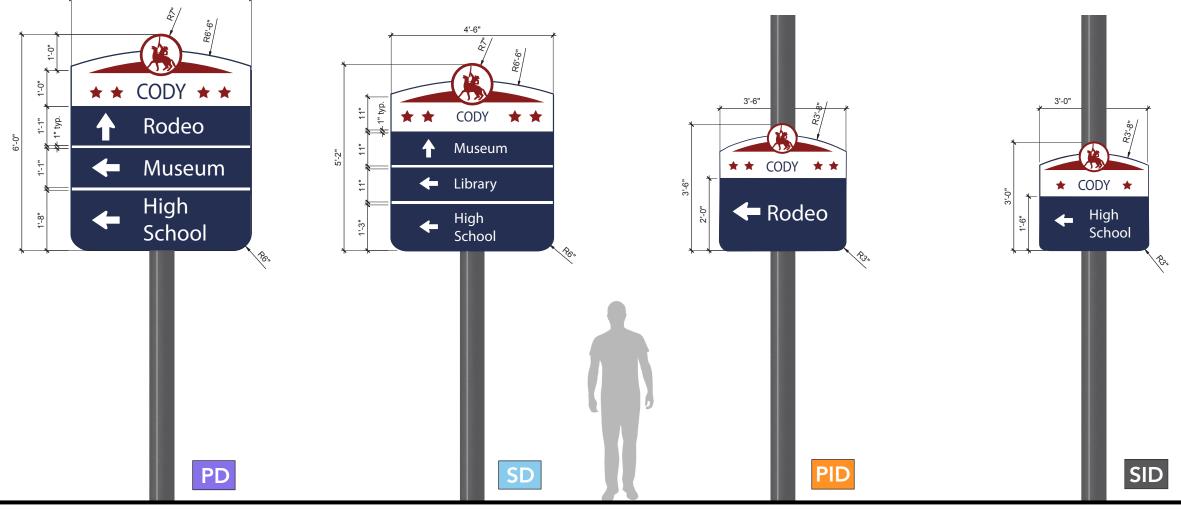

Spokesperson: Ryan Hauck, Park County Travel Council. Staff Reference: Barry Cook, City Administrator and/or Phillip Bowman, Public Works Director

 b. Ordinance 2023-13 Third and Final Reading An Ordinance amending Title 9, Chapter 2, Section 1(C) of the City of Cody Code to adopt the 2023 Edition of the National Electrical Code. Staff Reference Todd Stowell, City Planner

Ryan Hauck, Park County Travel Council Executive Director, provided the Governing Body with information relating to the Countywide Signage and Bears in the Basin Project. Staff was directed to put a request for consideration on the next regular meeting.