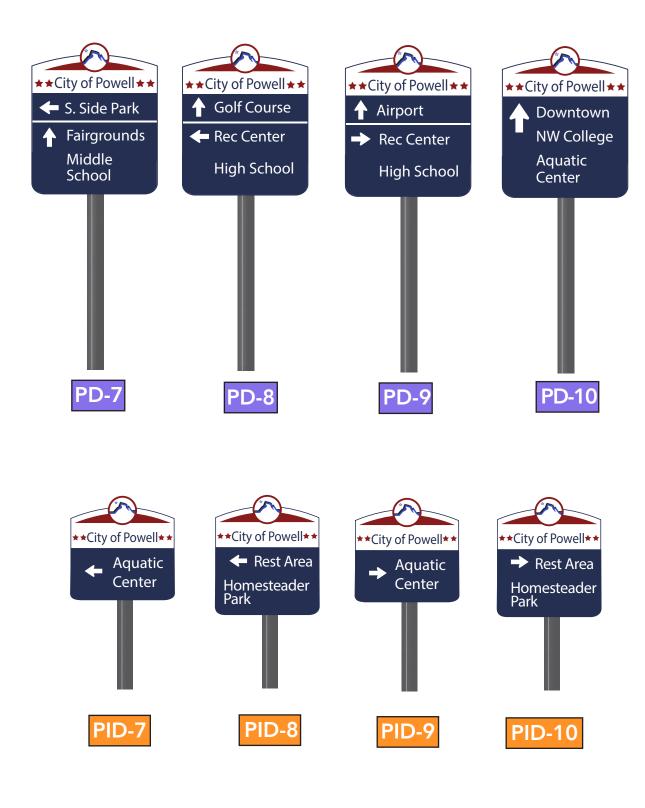

- a. Approval of Minutes: Minutes from November 7, 2023 and November 14, 2023.
- b. Approve Vouchers and Payroll in the amount of \$1,444,334.97.
- c. Authorize the Mayor to sign a ballot voting for Hale Redding, Don F. Shreve Jr. and Richard C. Grant Jr. to be elected to the Local Government Liability Pool Board for a three-year term beginning January 1, 2024
- 2. <u>Public Comments:</u> The City Council welcomes input from the public. In order for everyone to be heard, please limit your comments to two (2) minutes per person and limit speakers to provide new comments/remarks. The Guidelines for the Conduct of City Council Meetings do not allow action to be taken on public comments.
- 3. Public Hearings
- 4. Conduct of Business
  - a. Authorize the Mayor to sign the Wyoming Department of Transportation Permit to Encroach on Public Right-of-Way, contingent upon final review and concurrence of the stamped engineering documents for the light poles and GPS coordinates for all signage relating to the Park County Travel Council Wayfinding Master Plan Sign Project.

Spokesperson: Ryan Hauck, Park County Travel Council. Staff Reference: Barry Cook, City Administrator and/or Phillip Bowman, Public Works Director

 b. Ordinance 2023-13 Third and Final Reading An Ordinance amending Title 9, Chapter 2, Section 1(C) of the City of Cody Code to adopt the 2023 Edition of the National Electrical Code. Staff Reference Todd Stowell, City Planner