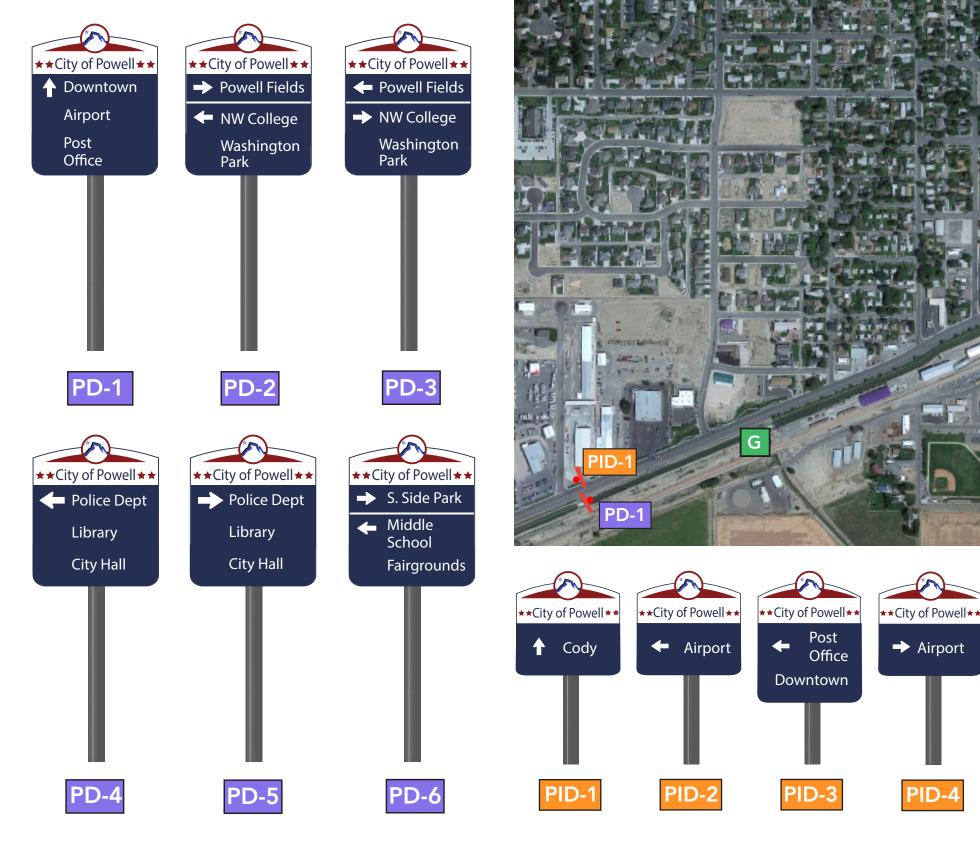

Spokesperson: Ryan Hauck, Park County Travel Council. Staff Reference: Barry Cook, City Administrator and/or Phillip Bowman, Public Works Director

 b. Ordinance 2023-13 Third and Final Reading An Ordinance amending Title 9, Chapter 2, Section 1(C) of the City of Cody Code to adopt the 2023 Edition of the National Electrical Code. Staff Reference Todd Stowell, City Planner