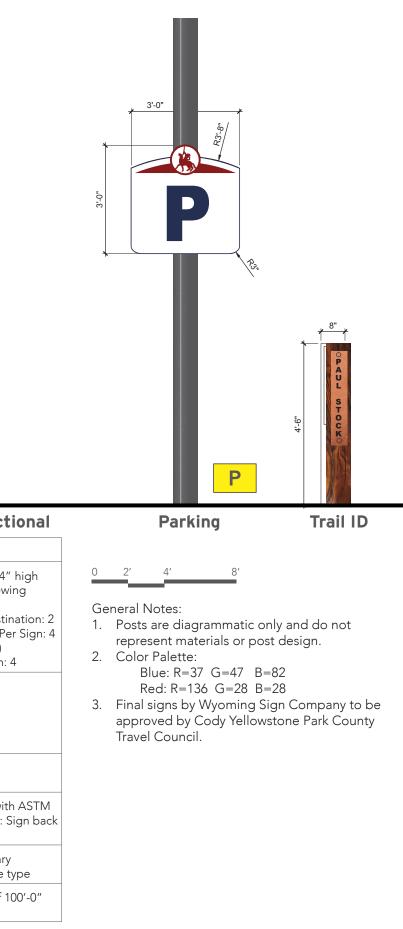

Spokesperson: Ryan Hauck, Park County Travel Council. Staff Reference: Barry Cook, City Administrator and/or Phillip Bowman, Public Works Director

 b. Ordinance 2023-13 Third and Final Reading An Ordinance amending Title 9, Chapter 2, Section 1(C) of the City of Cody Code to adopt the 2023 Edition of the National Electrical Code. Staff Reference Todd Stowell, City Planner

Ryan Hauck, Park County Travel Council Executive Director, provided the Governing Body with information relating to the Countywide Signage and Bears in the Basin Project. Staff was directed to put a request for consideration on the next regular meeting.