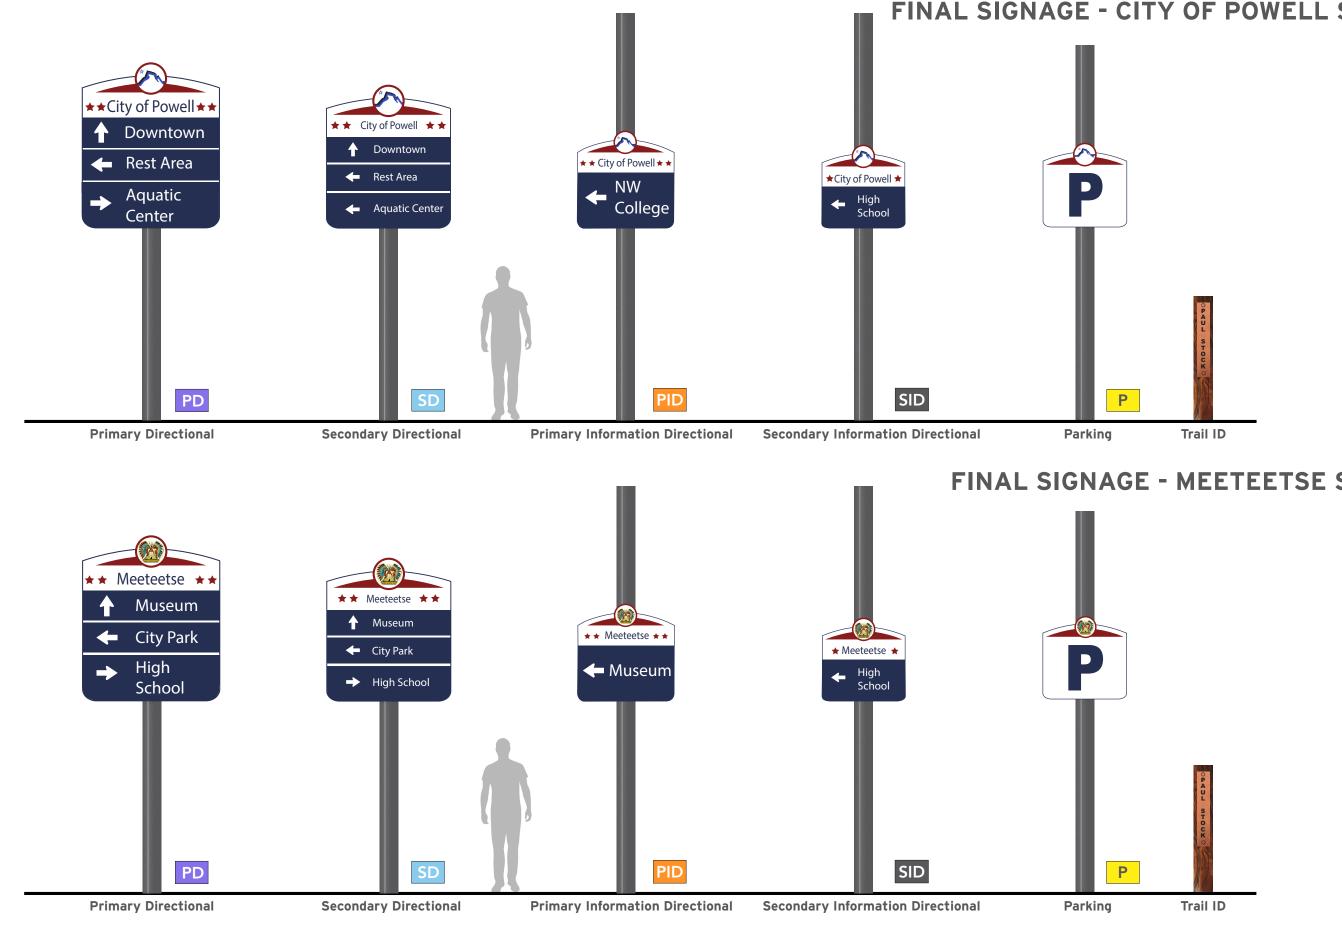

Spokesperson: Ryan Hauck, Park County Travel Council. Staff Reference: Barry Cook, City Administrator and/or Phillip Bowman, Public Works Director

 b. Ordinance 2023-13 Third and Final Reading An Ordinance amending Title 9, Chapter 2, Section 1(C) of the City of Cody Code to adopt the 2023 Edition of the National Electrical Code. Staff Reference Todd Stowell, City Planner

Ryan Hauck, Park County Travel Council Executive Director, provided the Governing Body with information relating to the Countywide Signage and Bears in the Basin Project. Staff was directed to put a request for consideration on the next regular meeting.