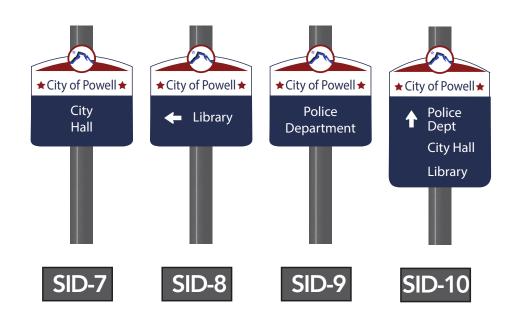

- a. Approval of Minutes: Minutes from November 7, 2023 and November 14, 2023.
- b. Approve Vouchers and Payroll in the amount of \$1,444,334.97.
- c. Authorize the Mayor to sign a ballot voting for Hale Redding, Don F. Shreve Jr. and Richard C. Grant Jr. to be elected to the Local Government Liability Pool Board for a three-year term beginning January 1, 2024
- 2. <u>Public Comments:</u> The City Council welcomes input from the public. In order for everyone to be heard, please limit your comments to two (2) minutes per person and limit speakers to provide new comments/remarks. The Guidelines for the Conduct of City Council Meetings do not allow action to be taken on public comments.
- 3. Public Hearings
- 4. Conduct of Business
  - a. Authorize the Mayor to sign the Wyoming Department of Transportation Permit to Encroach on Public Right-of-Way, contingent upon final review and concurrence of the stamped engineering documents for the light poles and GPS coordinates for all signage relating to the Park County Travel Council Wayfinding Master Plan Sign Project.

Spokesperson: Ryan Hauck, Park County Travel Council. Staff Reference: Barry Cook, City Administrator and/or Phillip Bowman, Public Works Director

 b. Ordinance 2023-13 Third and Final Reading An Ordinance amending Title 9, Chapter 2, Section 1(C) of the City of Cody Code to adopt the 2023 Edition of the National Electrical Code. Staff Reference Todd Stowell, City Planner