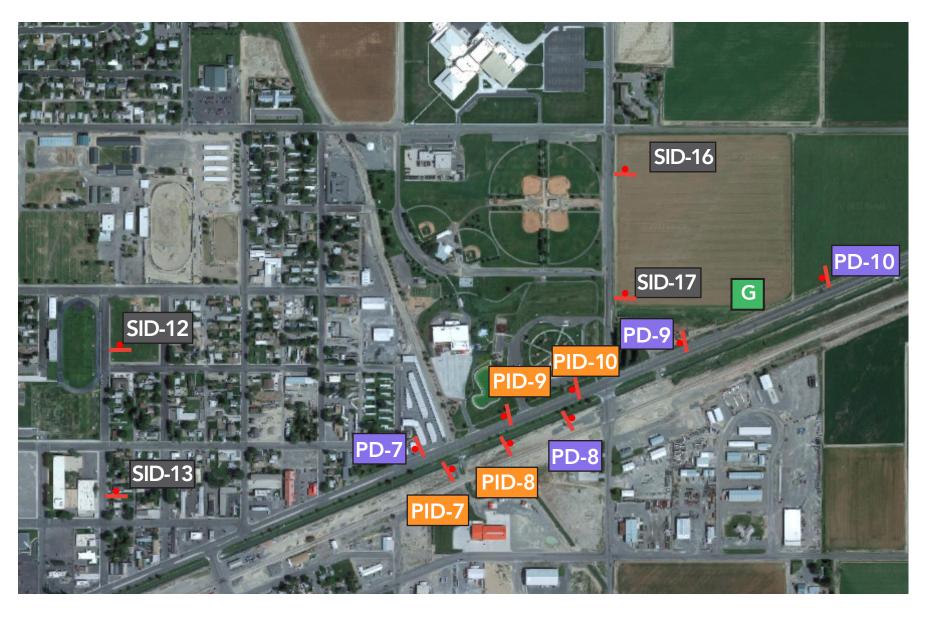

- a. Approval of Minutes: Minutes from November 7, 2023 and November 14, 2023.
- b. Approve Vouchers and Payroll in the amount of \$1,444,334.97.
- c. Authorize the Mayor to sign a ballot voting for Hale Redding, Don F. Shreve Jr. and Richard C. Grant Jr. to be elected to the Local Government Liability Pool Board for a three-year term beginning January 1, 2024
- 2. <u>Public Comments:</u> The City Council welcomes input from the public. In order for everyone to be heard, please limit your comments to two (2) minutes per person and limit speakers to provide new comments/remarks. The Guidelines for the Conduct of City Council Meetings do not allow action to be taken on public comments.
- 3. Public Hearings
- 4. Conduct of Business
  - a. Authorize the Mayor to sign the Wyoming Department of Transportation Permit to Encroach on Public Right-of-Way, contingent upon final review and concurrence of the stamped engineering documents for the light poles and GPS coordinates for all signage relating to the Park County Travel Council Wayfinding Master Plan Sign Project.

Spokesperson: Ryan Hauck, Park County Travel Council. Staff Reference: Barry Cook, City Administrator and/or Phillip Bowman, Public Works Director

 b. Ordinance 2023-13 Third and Final Reading An Ordinance amending Title 9, Chapter 2, Section 1(C) of the City of Cody Code to adopt the 2023 Edition of the National Electrical Code. Staff Reference Todd Stowell, City Planner