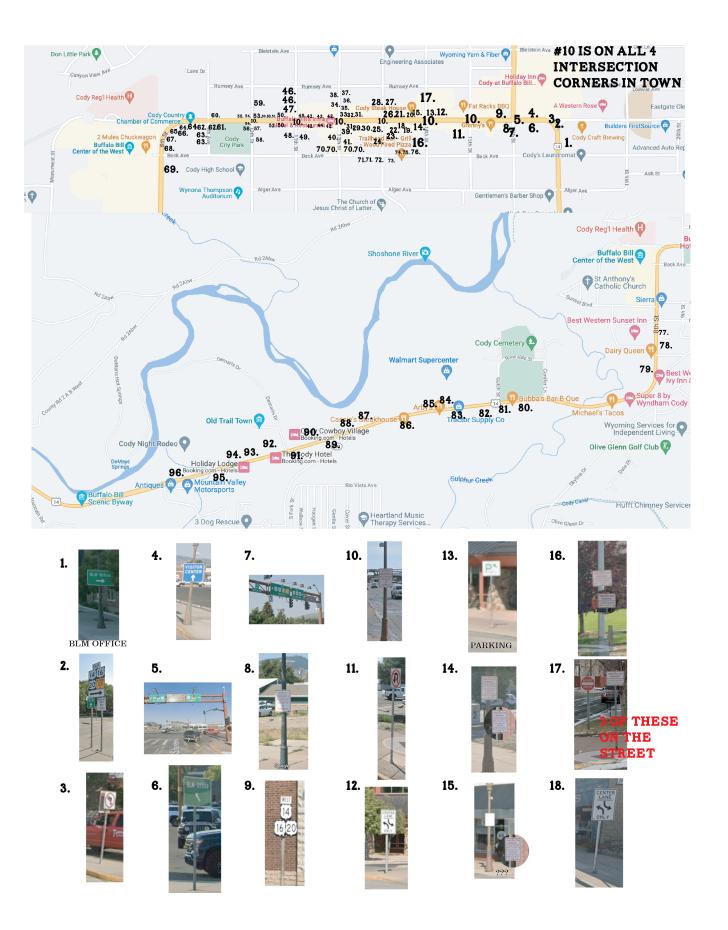

- a. Approval of Minutes: Minutes from November 7, 2023 and November 14, 2023.
- b. Approve Vouchers and Payroll in the amount of \$1,444,334.97.
- c. Authorize the Mayor to sign a ballot voting for Hale Redding, Don F. Shreve Jr. and Richard C. Grant Jr. to be elected to the Local Government Liability Pool Board for a three-year term beginning January 1, 2024
- 2. <u>Public Comments:</u> The City Council welcomes input from the public. In order for everyone to be heard, please limit your comments to two (2) minutes per person and limit speakers to provide new comments/remarks. The Guidelines for the Conduct of City Council Meetings do not allow action to be taken on public comments.
- 3. Public Hearings
- 4. Conduct of Business
  - a. Authorize the Mayor to sign the Wyoming Department of Transportation Permit to Encroach on Public Right-of-Way, contingent upon final review and concurrence of the stamped engineering documents for the light poles and GPS coordinates for all signage relating to the Park County Travel Council Wayfinding Master Plan Sign Project.

Spokesperson: Ryan Hauck, Park County Travel Council. Staff Reference: Barry Cook, City Administrator and/or Phillip Bowman, Public Works Director

 b. Ordinance 2023-13 Third and Final Reading An Ordinance amending Title 9, Chapter 2, Section 1(C) of the City of Cody Code to adopt the 2023 Edition of the National Electrical Code. Staff Reference Todd Stowell, City Planner