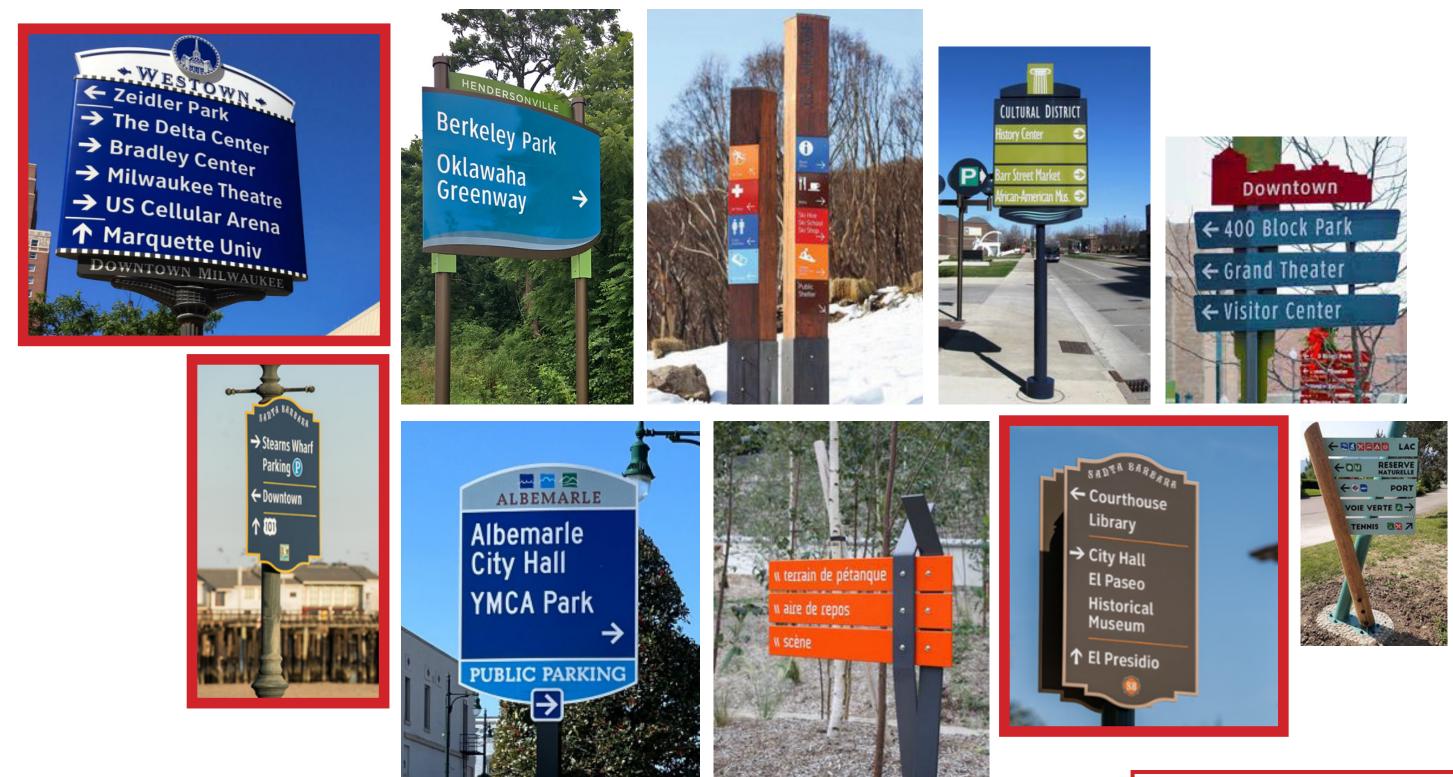

Spokesperson: Ryan Hauck, Park County Travel Council. Staff Reference: Barry Cook, City Administrator and/or Phillip Bowman, Public Works Director

 b. Ordinance 2023-13 Third and Final Reading An Ordinance amending Title 9, Chapter 2, Section 1(C) of the City of Cody Code to adopt the 2023 Edition of the National Electrical Code. Staff Reference Todd Stowell, City Planner

Ryan Hauck, Park County Travel Council Executive Director, provided the Governing Body with information relating to the Countywide Signage and Bears in the Basin Project. Staff was directed to put a request for consideration on the next regular meeting.