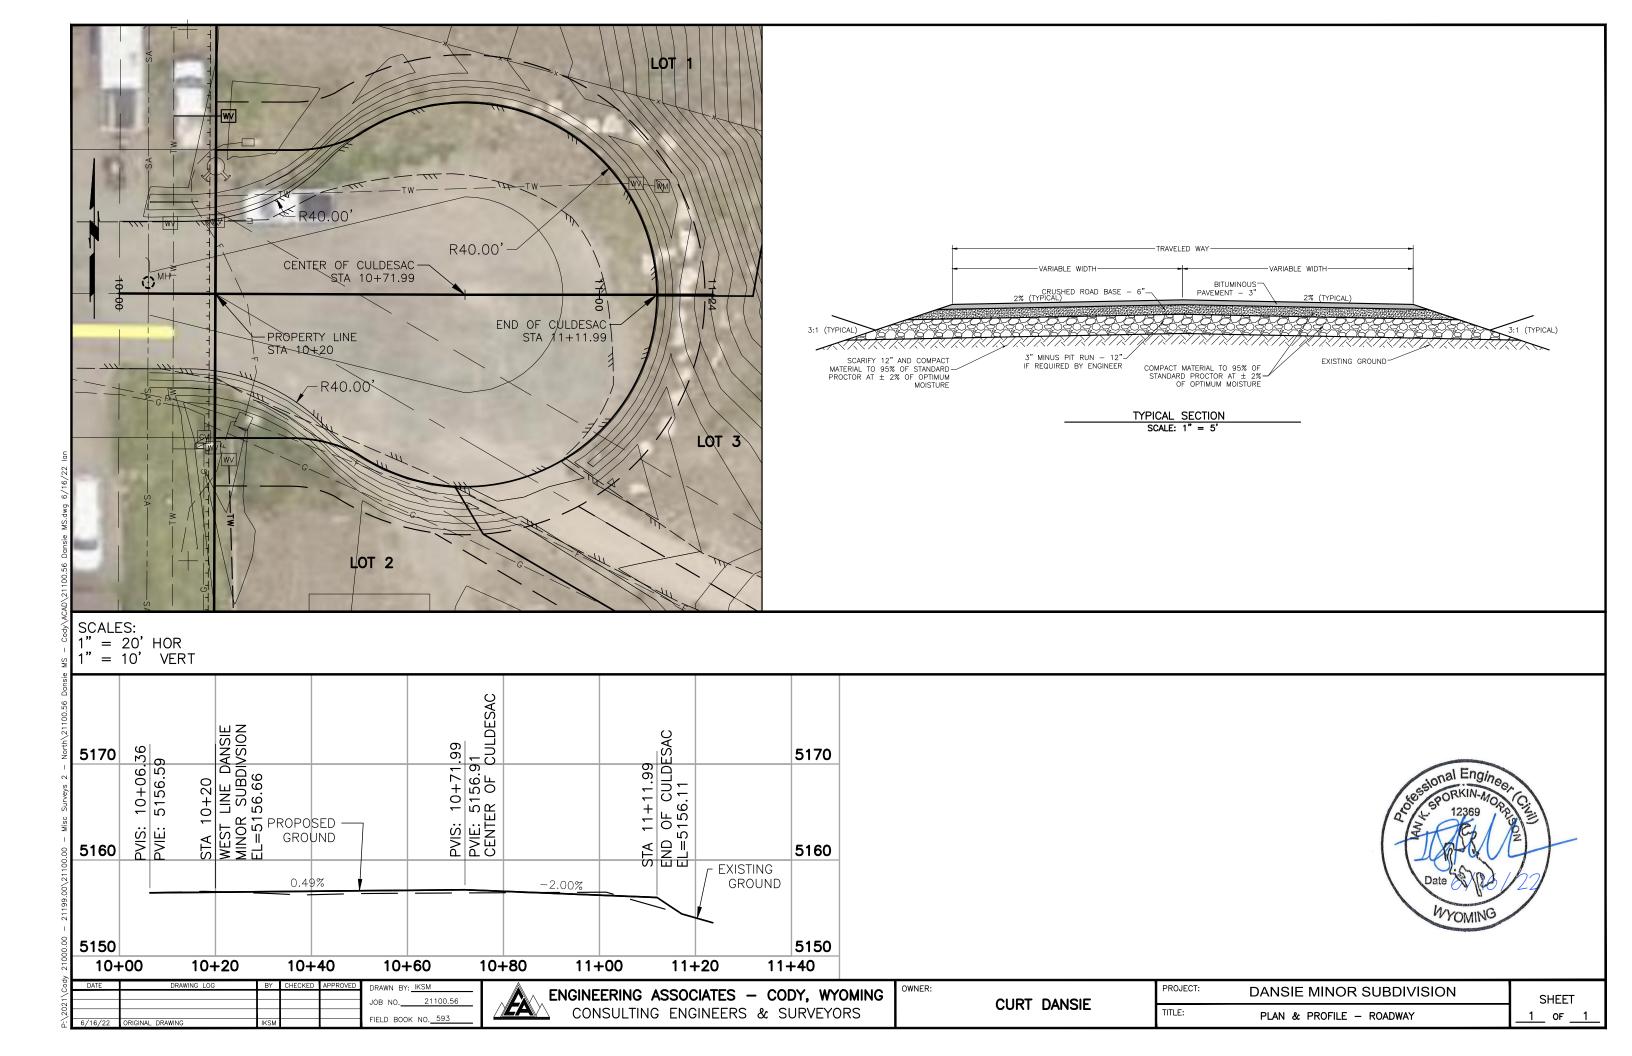

#### 4. Conduct of Business

a) Approve the final plat of the Dansie Minor Subdivision, a 3-lot subdivision, with associated variances and conditions of approval

Staff Reference: Todd Stowell, City Planner