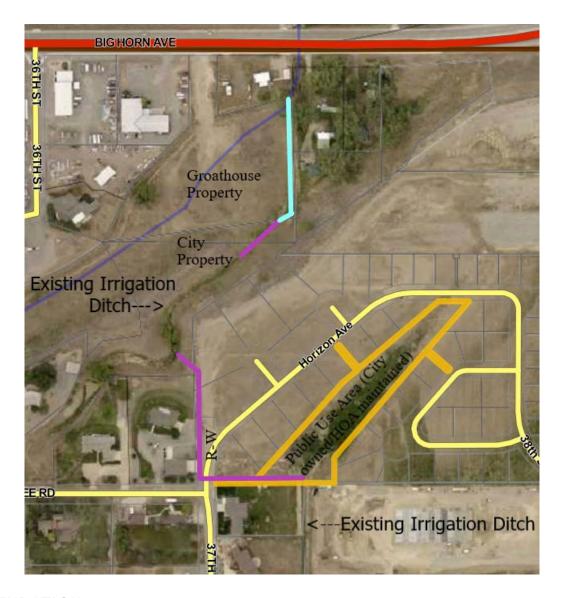

c. Ordinance 2022-01 –3<sup>rd</sup> and Final Reading
An Ordinance Amending Title 9, Chapter 2, Section 1 of the City of Cody Code.

Staff Reference: Todd Stowell, City Planner

d. Consider Granting Easements across City Property and Authorize use of Public Right of Way for Installation of an Irrigation Pipeline as Requested by Kip Thiel.

Staff Reference: Todd Stowell, City Planner

e. Consider approval of Change Orders No. 9 and No. 10 for the Wastewater Treatment Facility – Phase 2 Treatment Process Upgrade Project, and authorize the mayor to sign and execute all associated documents.